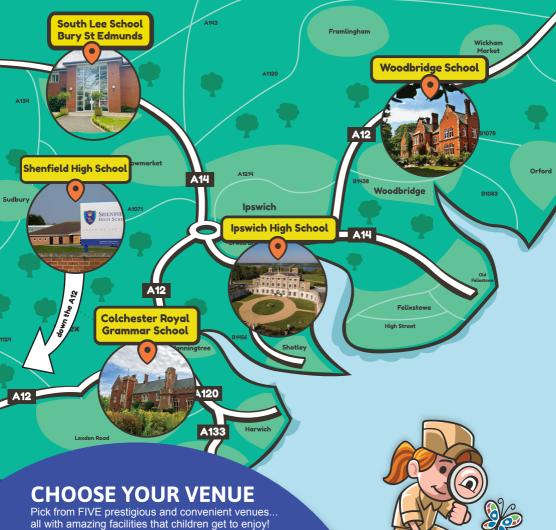

## **CHOOSE YOUR DAY CAMP**

All of our venues operate all of our age-specific clubs. Which one will you be joining this May Half Term?

Click each circle tile to watch a video montage!

Designed by Primary School Teachers to aid in the development of children in Early Years.