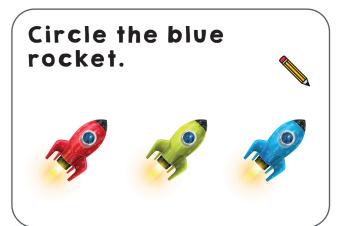

#### Into Space

The spaceship flew to the moon and the stars.

What two things did the spaceship fly to?

1

2

The rocket circled the planet Mars and then came home.

What did the rocket do first?

Draw a spaceman jumping on the moon!