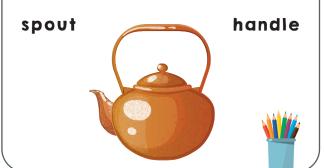

# I'm A Little Teapot

I'm a little teapot, Short and stout

What is a teapot used for?

When I get all steamed up, Hear me shout

Draw steam coming from the teapot.

Here is my handle, Here is my spout

Draw lines to label the handle and spout.