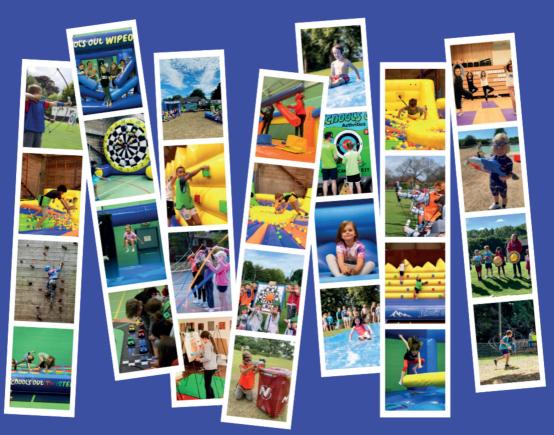

## **ROAMING ACTIVITIES**

Children get to enjoy bonus premium activities that roam between venues each week. We go all out to make sure children have an exciting and memorable time at camp!

### Roaming activities include:

- Inflatable Wipeout
- Giant Twister
- Ravenous Rhinos
- Soccer Target Darts
- Connect 4 Basketball
- ★ Bouldering Wall
- ¥ Fun Zone
- Arena Ball

- UV Games
- ★ Archerv
- Mario Kart Arcade
- Rockets