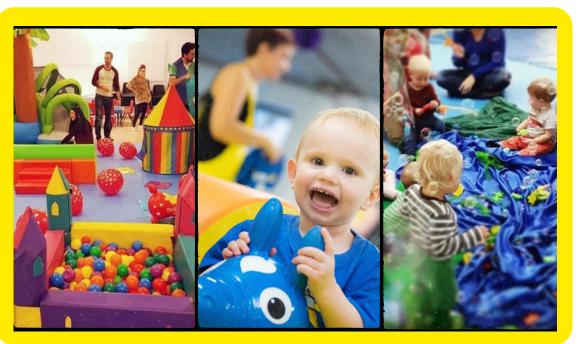

## oddler Sense

Life's an Adventure

It's time for Toddler Sense. A place where structured play goes hand in hand with imagination, the freedom to explore and adventure! Each week has a unique theme, creating a whole new world of magical delights.

Our hour long classes begin with 30 minutes exploratory free play within our adventure play area, from bouncy castles, inflatables, ball pits, balancing equipment, tents, tunnels and so much more!

We then go on our special adventure with Tod, our class mascot with a series of sensory-filled structured activities, including our wonderful props, musical instruments, parachutes, puppet shows and so much more!