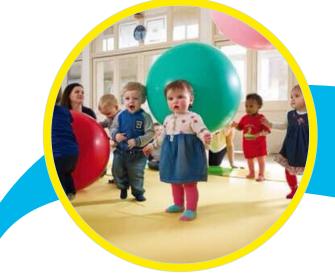

Our hour long classes begin with 30 minutes exploratory free play within our adventure play area, from bouncy castles, inflatables, ball pits, balancing equipment, tents, tunnels and so much more!

We then go on our special adventure with Tod, our class mascot with a series of sensory-filled structured activities, including our wonderful props, musical instruments, parachutes, puppet shows and so much more!