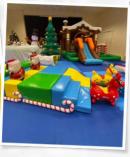

## Join us for a mesmerising Christmas experience

A perfect blend of free flowing exploratory play and sensory filled festive activities.

Explore our Festive Adventure Play Area Bouncy castles, soft play, inflatables, snow tunnels, snowmen ball pits, role play set-up's, photo opportunities