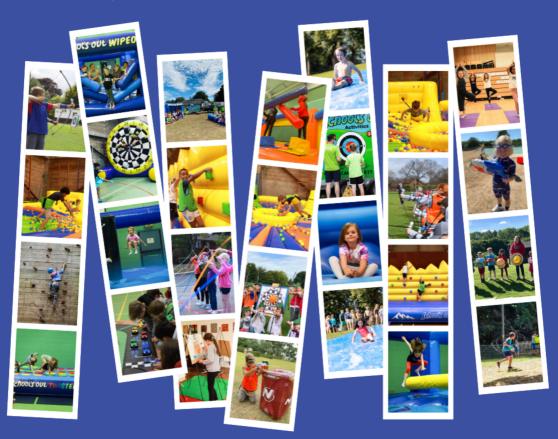

### **ROAMING ACTIVITIES**

Children get to enjoy bonus premium activities that roam between venues each week. We go all out to make sure children have an exciting and memorable time at camp!

### Roaming activities include:

- Inflatable Wipeout
- Giant Twister
- Ravenous Rhinos
- Soccer Target Darts
- Lego Education
- ★ Bouldering Wall
- ♣ Fun Zone
- Arena Ball

- **↓** UV Games
- ★ Archery
- Mario Kart Arcade
- Rockets